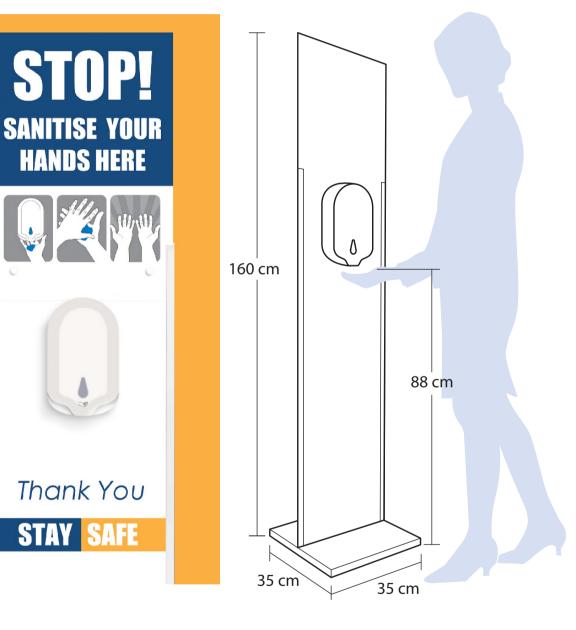

#### **Protect your workplace from Covid-19**

- Made in the UK
- Robust hand sanitiser unit
- Steel construction with removable Foamex graphics panels
- 1.1 litre capacity integral electric bulk fill hydroalcoholic gel dispenser
- Lockable gel dispenser with 70,000 cycle battery life
- Approved for use with antibacterial alcohol gel
- Personalised graphics available for orders of 4 units or more